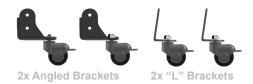

#### **Casters & Brackets**

#### **Bracket Hardware**

### **Install Brackets x4**

**03** Install each Bracket to Wooden Base as shown in Steps 1 and 2 using supplied Bracket Bolts and Lock Nuts. Note: Maintain tight bolts.