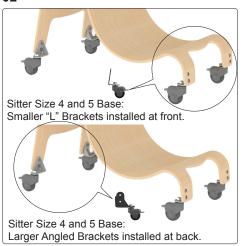

Model # 77XXXXXX UM-SWB-06-22LIT Revision 06/2022

**ASSEMBLY MANUAL** 





#### **Casters & Brackets**



#### **Bracket Hardware**

#### Non-Mobile Hardware Kit

8x Bracket Bolts 8x Bracket Lock Nuts

T m

4x Glides 4x Lock Washers 4x Nuts



0 6

**WARNING:** To avoid unintended motion, lock caster brakes when not in use.

## <sub>01</sub> Sitter Sizes 1,2, and 3



## <sub>02</sub> Sitter Sizes 4 and 5



# NARDVEJ 11

Global Carehab HOLMSTRUPGAARDV 8220 BRABRAND DENMARK +45 24 65 55 50

EC REP

### **Install Brackets x4**



**03** Install each Bracket to Wooden Base as shown in Steps 1 and 2 using supplied Bracket Bolts and Lock Nuts. Note: Maintain tight bolts.

## Non-Mobile Only: Glides 4x



**04** Feed Non-Mobile Glide up through Base Bracket. Install Lock Washer then tighten Nut.

Note: Maintain tight bolts.

© 2022 Bergeron Healthcare 15 South Second St. Dolgeville, NY 13329 1-866-529-8407