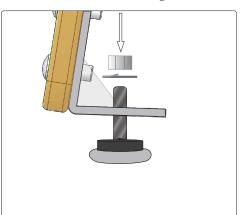

## Non-Mobile Only: Glides 4x

**04** Feed Non-Mobile Glide up through Base Bracket. Install Lock Washer then tighten Nut.

Note: Maintain tight bolts.

© 2022 Bergeron Healthcare 15 South Second St. Dolgeville, NY 13329 1-866-529-8407