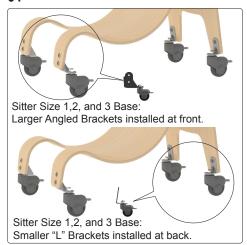

Model # 77XXXXXX UM-SWB-06-22LIT Revision 06/2022

**ASSEMBLY MANUAL** 





#### **Casters & Brackets**



#### **Bracket Hardware**

#### Non-Mobile Hardware Kit

8x Bracket Bolts 8x Bracket Lock Nuts

T m

4x Glides 4x Lock Washers 4x Nuts



0 6

**WARNING:** To avoid unintended motion, lock caster brakes when not in use.

## <sub>01</sub> Sitter Sizes 1,2, and 3



## <sub>02</sub> Sitter Sizes 4 and 5



# NARDVEJ 11

Global Carehab HOLMSTRUPGAARDV 8220 BRABRAND DENMARK +45 24 65 55 50

EC REP

### **Install Brackets x4**



**03** Install each Bracket to Wooden Base as shown in Steps 1 and 2 using supplied Bracket Bolts and Lock Nuts. Note: Maintain tight bolts.

## Non-Mobile Only: Glides 4x



**04** Feed Non-Mobile Glide up through Base Bracket. Install Lock Washer then tighten Nut.

Note: Maintain tight bolts.

© 2022 Bergeron Healthcare 15 South Second St. Dolgeville, NY 13329 1-866-529-8407