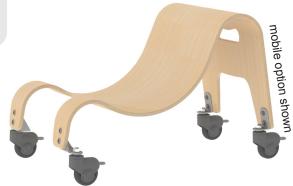

Model # 77XXXXXX UM-SWB-06-22LIT Revision 06/2022

**ASSEMBLY MANUAL** 





#### **Casters & Brackets**



#### **Bracket Hardware**

#### Non-Mobile Hardware Kit

8x Bracket Bolts 8x Bracket Lock Nuts

T m

4x Glides 4x Lock Washers 4x Nuts



0 6

**WARNING:** To avoid unintended motion, lock caster brakes when not in use.

## <sub>01</sub> Sitter Sizes 1,2, and 3



## <sub>02</sub> Sitter Sizes 4 and 5



# NARDVEJ 11

Global Carehab HOLMSTRUPGAARDV 8220 BRABRAND DENMARK +45 24 65 55 50

EC REP

### **Install Brackets x4**



**03** Install each Bracket to Wooden Base as shown in Steps 1 and 2 using supplied Bracket Bolts and Lock Nuts. Note: Maintain tight bolts.

## Non-Mobile Only: Glides 4x



**04** Feed Non-Mobile Glide up through Base Bracket. Install Lock Washer then tighten Nut.

Note: Maintain tight bolts.

© 2022 Bergeron Healthcare 15 South Secon