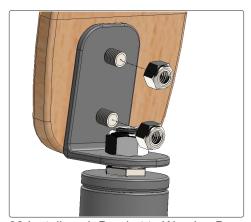

### **Install Brackets x4**

**03** Install each Bracket to Wooden Base as shown in Steps 1 and 2 using supplied Bracket Bolts and Lock Nuts. Note: Maintain tight bolts.