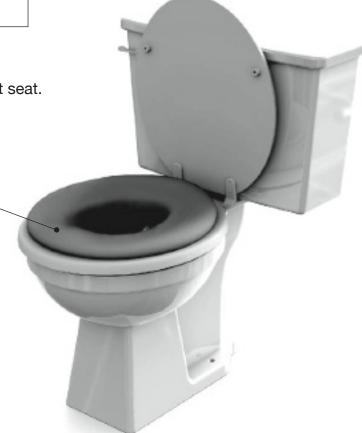

## **Round or Elongated**

Soft-Touch™ potty seat

1. Place the portable potty seat over your existing toilet seat.

Pommel toward the front

WARNING: Prevent serious injury or death from falls or sliding out