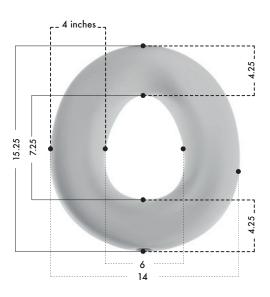

# Manual/ **Specifications**

# **Portable Potty Seat**

## **Round or Elongated**



Soft-Touch™ potty seat

1. Place the portable potty seat over your existing toilet seat.

Pommel toward the front





WARNING: Prevent serious injury or death from falls or sliding out

- Do not submerge
- Never leave child unattended
- · Always keep child in view



Bergeron By Design 15 South Second St. Dolgeville, NY 13329 1.866.529.8407

Model# Series 74XXXXXX Revision 03/13 UMPPS03-13LIT



### **Specifications**





**Elongated** Round

#### **Limited Warranty**

Bergeron by Design warrants to the original retail purchaser of the Special Tomato® product, that if any part or component proves defective in material or workmanship within five years of the purchase date, the defective part will be repaired or replaced (at Bergeron by Design's discretion) free of charge. Warranty service may be performed by an authorized service center or (at Bergeron by Design's discretion) the factory.

This warranty does not cover normal wear and tear, or damage caused by accident or misuse.

To exercise this limited warranty, the user should first obtain a Return Authorization Number from the dealer the Special Tomato® product was purchased from. The product must be delivered charges pre-paid (UPS recommended) to the