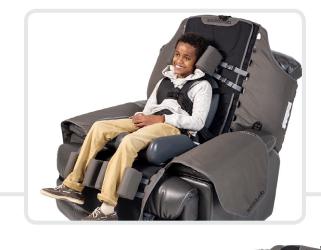

## **Recliner Support System**

Adapt recliners to provide secure comfort and support.

- Adjustable padded platform for proper body alignment
- Designed to safely adjust body position
- Will work with most recliner brands
- Easy to clean recliner drape and padded attachment straps protect furniture
- Includes 5-point Chest Harness, 3-point Pelvic Harness, Headrest & Leg Support

## Description of change:

Portable Recliner shell that allows the end user to turn their recliner chair into a usable supportive seating system.

New Hip-Flex seat liners can be added for even more comfort and support.