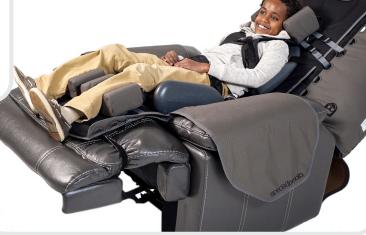

## **Recliner Support System**

Adapt recliners to provide secure comfort and support.

- Adjustable padded platform for proper body alignment
- Designed to safely adjust body position
- Will work with most recliner brands
- Easy to clean recliner drape and padded attachment straps protect furniture
- Includes 5-point Chest Harness, 3-point Pelvic Harness, Headrest & Leg Support

## Description of change:

Portable Recliner shell that allows the end user to turn their recliner chair into a usable supportive seating system.

New Hip-Flex seat liners can be added for even more comfort and support.