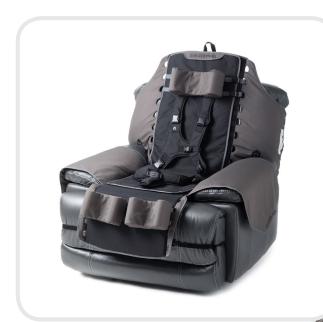

## **Recliner Support System**

Adapt recliners to provide secure comfort and support.

- Adjustable padded platform for proper body alignment
- Designed to safely adjust body position
- Will work with most recliner brands
- Easy to clean recliner drape and padded attachment straps protect furniture
- Includes 5-point Chest Harness, 3-point Pelvic Harness, Headrest & Leg Support

## Description of change:

Portable Recliner shell that allows the end user to turn their recliner chair into a usable supportive seating system.

New Hip-Flex seat liners can be added for even more comfort and support.