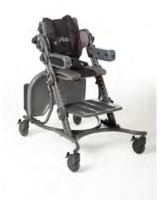

## Options include:

- ✓ Back rest Extension
- ✓ Padded Headrest w/ Lateral Support
- ✓ Small & Large Arm Rests
- ✓ Tray with storage bracket
- ✓ Up to a size **3** Soft-Touch Sitter
- ✓ Up to size 4 Special Tomato Seat & Back Liners

Shown with optional Special Tomato Seat & Back Liners, Small Tray & Arm Rests

Shown with Seat & Back Liners, Backrest Extension & Head Rest

(Not for use in a motor vehicle)

15 South Second Street, Dolgeville, NY 13329 Phone: (315) 429-8407