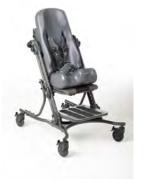

## Release Date 05/01/2021

Presenting the: Special Tomato CatchUp ChairTM The seat that "catches up" with your child's growth.

Promotes proper body position and support

- One size seat fits most kids up to 250 lbs.
- No-tool seat & footplate height & depth adjustments
- Small & large chest harnesses provided
- Easy to clean & disinfect
- Large 5" locking casters for easy maneuverability.
- Includes Foot straps
- Seat, back & foot supports adjust in height & depth
- Padded seat and backrest cover

Sturdy construction designed for school use, but small enough to use in the home!

> Shown with Special Tomato Soft-Touch Sitter (sz 3)

Model Number: **60000000** MSRP: \$3,407.68

Shown with Arm Rests, Tray & Tray Holder